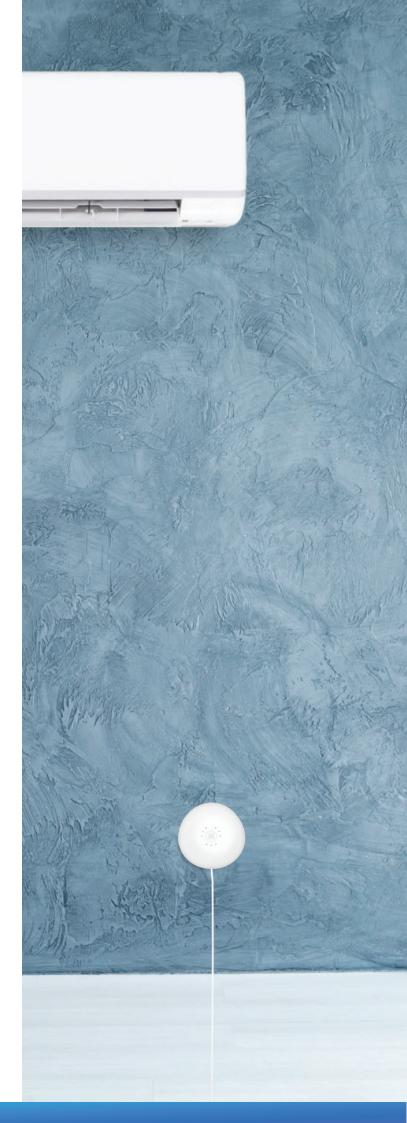

Control your air conditioner with your smartphone.

After you have connected Melissa to your home Wi-Fi network, you will be able to send her commands and receive information about the current temperature and humidity at home through the Internet. When Melissa receives your command, she sends Infrared signals to your A/C to change its settings.